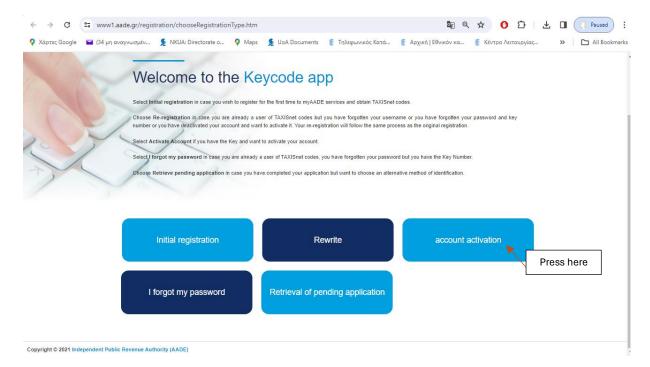

## **HOW TO ACTIVATE YOUR KEY CODE**

**1.** The path to the application is: www.aade.gr → myAADE section → AFM number & Key Code module → Key Code option

**2.** The user is directed to the home page of the Key Code application and is asked to choose which action he wants to proceed.