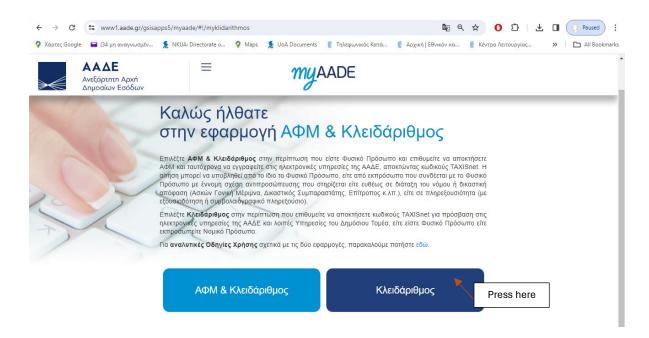

## **HOW TO ACTIVATE YOUR KEY CODE**

**1.** The path to the application is: www.aade.gr → myAADE section → AFM number & Key Code module → Key Code option

**2.** The user is directed to the home page of the Key Code application and is asked to choose which action he wants to proceed.