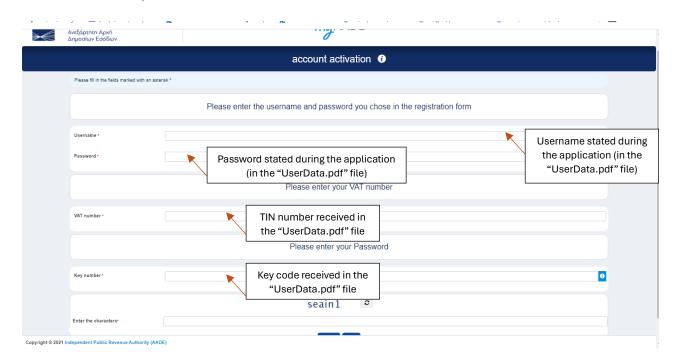

Fill out with the information received in the attached encrypted file "UserData.pdf"

After the completion of the procedure, the student/taxpayer can immediately use the new password and username to connect to the AADE electronic services or all the Services of the Public Administration (gov.gr).